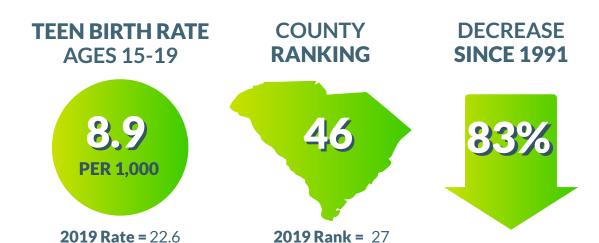

### 2020 Teen Birth Rate

## **2020 Teen Birth Numbers**

Total number of births to South Carolina teens (ages 15-19) = 3,069 (rate: 19.3 per 1,000).