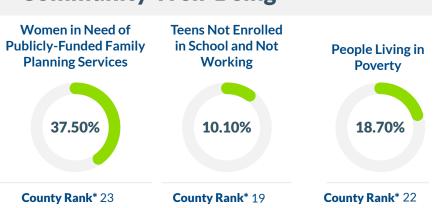

# **Community Well-Being**

County Rank\* 34

FactForward.org Published March 2022

<sup>\*</sup>Ranking Range = 1 (Highest) - 46 (Lowest), Data sources available at FactForward.org/statistics