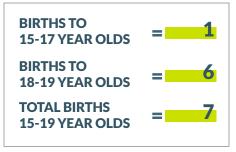

## **2020 Teen Birth Numbers**

Total number of births to South Carolina teens (ages 15-19) = 3,069 (rate: 19.3 per 1,000).