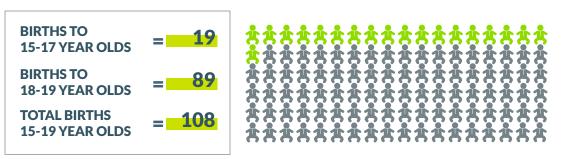

### **2020 Teen Birth Numbers**

Total number of births to South Carolina teens (ages 15-19) = 3,069 (rate: 19.3 per 1,000).