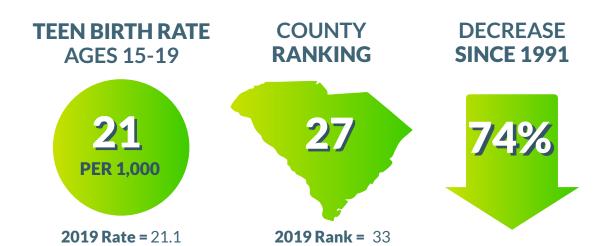

## AIKEN **SOUTH CAROLINA COUNTY PROFILE**



#### 2020 Teen Birth Rate



### **2020 Teen Birth Numbers**



Total number of births to South Carolina teens (ages 15-19) = 3,069 (rate: 19.3 per 1,000).

# **INSOUTH CAROLINA** OF HIGH SCHOOL STUDENTS **HAVE EVER HADSE HIGH SCHOOL** AT LAST SEX Based 2019 YRBS data

### **Community Well-Being**



### **Sexual Health**

| Gonorrhea<br>Ages 15-19  | Chlamydia<br>Ages 15-19   |
|--------------------------|---------------------------|
| Cases 72                 | Cases 285                 |
| Rate (per 100,000) 698.6 | Rate (per 100,000) 2765.1 |
| County Rank* 32          | County Rank* 28           |

<sup>\*</sup>Ranking Range = 1 (Highest) - 46 (Lowest), Data sources available at FactForward.org/statistics

FactForward.org **Published March 2022**