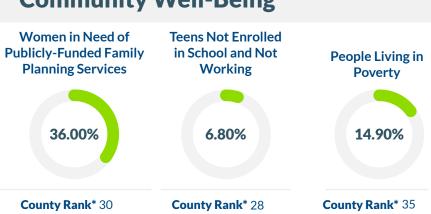

## AIKEN **SOUTH CAROLINA COUNTY PROFILE**



#### 2020 Teen Birth Rate



### **2020 Teen Birth Numbers**



Total number of births to South Carolina teens (ages 15-19) = 3,069 (rate: 19.3 per 1,000).

# **INSOUTH CAROLINA** OF HIGH SCHOOL STUDENTS **HAVE EVER HADSE HIGH SCHOOL** AT LAST SEX Based 2019 YRBS data

### **Community Well-Being**



### **Sexual Health**

| Gonorrhea<br>Ages 15-19  | Chlamydia<br>Ages 15-19   |
|--------------------------|---------------------------|
| Cases 72                 | Cases 285                 |
| Rate (per 100,000) 698.6 | Rate (per 100,000) 2765.1 |
| County Rank* 32          | County Rank* 28           |

<sup>\*</sup>Ranking Range = 1 (Highest) - 46 (Lowest), Data sources available at FactForward.org/statistics

FactForward.org **Published March 2022**