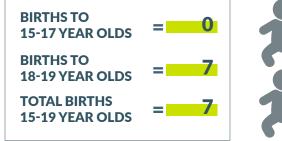

## **2018 Teen Birth Numbers**

Total number of births to South Carolina teens (ages 15-19) = 3,480.

INSOUTH

**CAROLINA** 

OF SEXUALLY ACTIVE HIGH SCHOOL STUDENTS USED A CONDOM AT LAST SEX