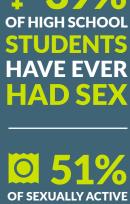

## **2018 Teen Birth Numbers**

Total number of births to South Carolina teens (ages 15-19) = 3,480.

INSOUTH

**CAROLINA** 

OF SEXUALLY ACTIVE HIGH SCHOOL STUDENTS USED A CONDOM AT LAST SEX