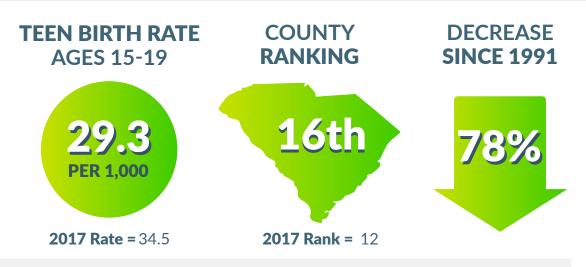

## 2018 Teen Birth Rate



## **2018 Teen Birth Numbers**



Total number of births to South Carolina teens (ages 15-19) = 3,480.



INSOUTH

**CAROLINA** 

OF SEXUALLY ACTIVE HIGH SCHOOL STUDENTS USED A CONDOM AT LAST SEX

## **Community Well-Being Sexual Health** Women in Need of **Teens Not Enrolled Chlamydia** Gonorrhea **Publicly-Funded Family** in School and Not People Living in Ages 15-19 Ages 15-19 **Planning Services** Working **Poverty** 11 Cases 44 Cases 36.7% 13.70% 30.4% Rate (per Rate (per **100,000)** 2148.4 **100,000)** 8593.8 **County Rank\*** 1 County Rank\* 1 County Rank\* 12 **County Rank\*** 7 County Rank\* 2

计书书书

\*Ranking Range = 1 (Worst) - 46 (Best), Data sources available at FactForward.org/statistics

FactForward.org | 1331 Elmwood Ave., Suite 300, Columbia, SC 29201 | 803-771-7700