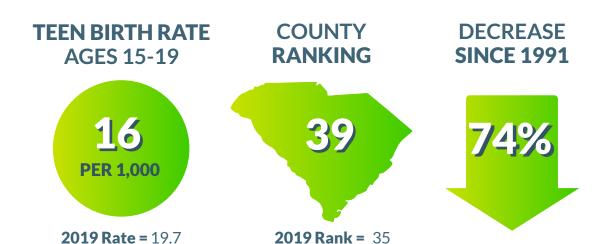

### 2020 Teen Birth Rate

## **2020 Teen Birth Numbers**

Total number of births to South Carolina teens (ages 15-19) = 3,069 (rate: 19.3 per 1,000).