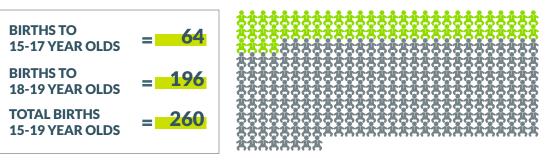

## **2020 Teen Birth Numbers**

Total number of births to South Carolina teens (ages 15-19) = 3,069 (rate: 19.3 per 1,000).