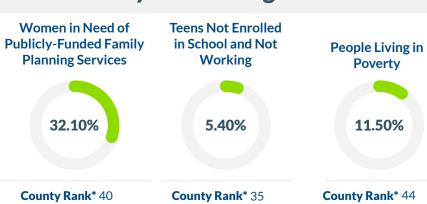

# **Community Well-Being**

<sup>\*</sup>Ranking Range = 1 (Highest) - 46 (Lowest), Data sources available at FactForward.org/statistics

FactForward.org Published March 2022