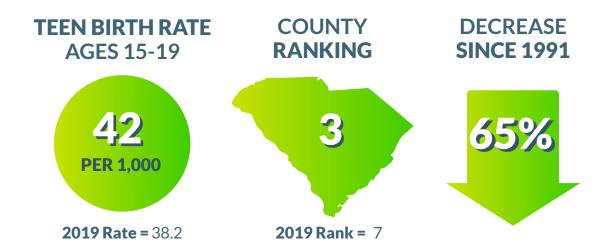

# JASPER SOUTH CAROLINA COUNTY PROFILE



### 2020 Teen Birth Rate



## **2020 Teen Birth Numbers**



Total number of births to South Carolina teens (ages 15-19) = 3,069 (rate: 19.3 per 1,000).

# INSOUTH CAROLINA 36% OF HIGH SCHOOL STUDENTS HAVE EVER HAD SEX 49% OF SEXUALLY ACTIVE HIGH SCHOOL STUDENTS USED A CONDOM AT LAST SEX Based 2019 YRBS data

# **Community Well-Being**



# **Sexual Health**

| Gonorrhea<br>Ages 15-19   | Chlamydia<br>Ages 15-19        |
|---------------------------|--------------------------------|
| Cases 17                  | Cases 52                       |
| Rate (per 100,000) 1126.6 | <b>Rate (per 100,000)</b> 3446 |
| County Rank* 19           | County Rank* 16                |

<sup>\*</sup>Ranking Range = 1 (Highest) - 46 (Lowest), Data sources available at FactForward.org/statistics

FactForward.org Published March 2022