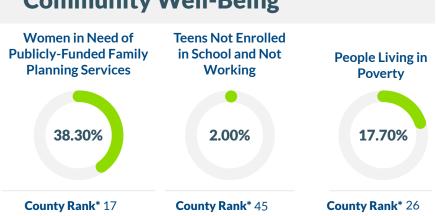

# JASPER SOUTH CAROLINA COUNTY PROFILE



### 2020 Teen Birth Rate



## **2020 Teen Birth Numbers**



Total number of births to South Carolina teens (ages 15-19) = 3,069 (rate: 19.3 per 1,000).

# INSOUTH CAROLINA 36% OF HIGH SCHOOL STUDENTS HAVE EVER HAD SEX 49% OF SEXUALLY ACTIVE HIGH SCHOOL STUDENTS USED A CONDOM AT LAST SEX Based 2019 YRBS data

# **Community Well-Being**



# **Sexual Health**

| Gonorrhea<br>Ages 15-19   | Chlamydia<br>Ages 15-19        |
|---------------------------|--------------------------------|
| Cases 17                  | Cases 52                       |
| Rate (per 100,000) 1126.6 | <b>Rate (per 100,000)</b> 3446 |
| County Rank* 19           | County Rank* 16                |

<sup>\*</sup>Ranking Range = 1 (Highest) - 46 (Lowest), Data sources available at FactForward.org/statistics

FactForward.org Published March 2022