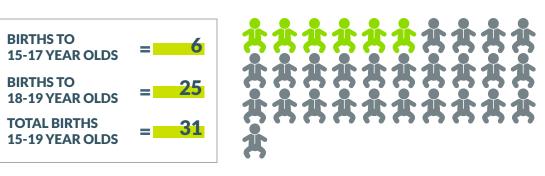

## **2020 Teen Birth Numbers**

Total number of births to South Carolina teens (ages 15-19) = 3,069 (rate: 19.3 per 1,000).